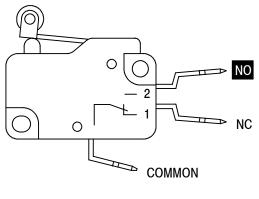

## **ATTENTION:** READ BEFORE INSTALLING NEW SWITCH.

The replacement switch may have a different terminal configuration than the switch being replaced. For proper switch installation, take note of the wires connected to the (NO) and (NC) terminals before disconnecting old switch, see switch styles below. Reconnect wires to the (NO) and (NC) terminals according to the style of switch supplied as shown below.

COMMON